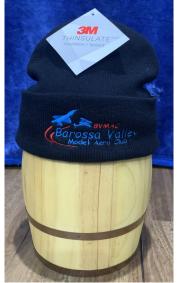

### **Club Beanie - one size**

| Thinsulate Beanie (with logo) | Unit Cost -<br>\$20.00 |
|-------------------------------|------------------------|
| Quantity                      |                        |
| Total Cost                    |                        |