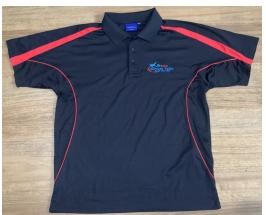

## **Sublimated Club Shirt**

|        | STANDARD POLO SIZE CHART |        |        |             |         |         | All Measurements in cm. |         |          |          |        |          |     |      |
|--------|--------------------------|--------|--------|-------------|---------|---------|-------------------------|---------|----------|----------|--------|----------|-----|------|
|        | SIZE                     | 6      | 8      | 10          | 12      | XS      | S                       | M       | L        | XL       | 2XL    | 3XL      | 4XL | 5XL  |
|        | CHEST                    | 60     | 67     | 74          | 81      | 85      | 90                      | 95      | 100      | 105      | 110    | 115      | 120 | 125  |
|        | WIDTH                    | 37     | 41     | 44          | 48      | 51      | 53                      | 56      | 58       | 61       | 63     | 66       | 68  | 71   |
|        | LENGTH                   | 46     | 51     | 56          | 61      | 64      | 66                      | 69      | 71       | 74       | 76     | 78       | 81  | 83   |
| Sub    | limated Cl               | ub Sł  | nirt   | Unit        | Price   |         | Size 1                  |         | Size     | 2        | 9      | Size 3   |     | Cost |
|        | Long Sleev               | e      |        | \$70        | .00     |         |                         |         |          |          |        |          |     |      |
|        | Short Sleeve             |        |        | \$70        | .00     |         |                         |         |          |          |        |          |     |      |
|        | Name (included)          |        |        | C           | )       |         |                         |         |          |          |        |          |     |      |
|        | Pocket Optional          |        |        | \$5.        | 00      |         |                         |         |          |          |        |          |     |      |
| otal C | Cost                     |        |        |             |         |         |                         |         |          |          |        |          |     |      |
|        | Your                     | Name f | or the | shirt. Plea | ase dou | ble che | ck your                 | spellin | g. Leave | blank if | no nam | ne requi | red |      |
| Size 1 |                          |        |        |             |         |         |                         |         |          |          |        |          |     |      |
| Size 2 |                          |        |        |             |         |         |                         |         |          |          |        |          |     |      |
| Size 3 |                          |        |        |             |         |         |                         |         |          |          |        |          |     |      |