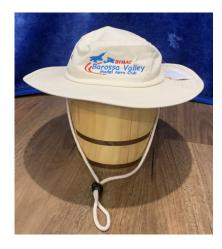

Wide Brim Hat (Natural or Navy)

| Wide Brim Hat (with logo)<br>Sml- 55cm. Med- 57cm. Lge- 59cm. | Unit Price<br>\$30.00 | Size | Quantity | Cost |
|---------------------------------------------------------------|-----------------------|------|----------|------|
| Colour - Natural                                              |                       |      |          |      |
| Colour - Navy                                                 |                       |      |          |      |
| Total Cost                                                    |                       |      |          |      |