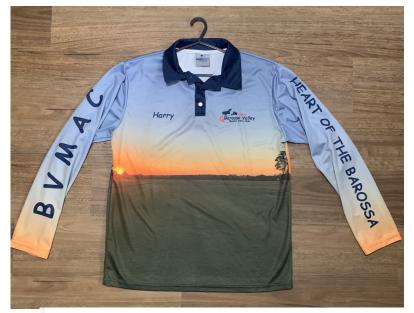

## **Sublimated Club Shirt**

|        | STANDARD POLO SIZE CHART |        |        |             |         |         | All Measurements in cm. |         |          |          |        |          |     |      |
|--------|--------------------------|--------|--------|-------------|---------|---------|-------------------------|---------|----------|----------|--------|----------|-----|------|
|        | SIZE                     | 6      | 8      | 10          | 12      | XS      | S                       | M       | L        | XL       | 2XL    | 3XL      | 4XL | 5XL  |
|        | CHEST                    | 60     | 67     | 74          | 81      | 85      | 90                      | 95      | 100      | 105      | 110    | 115      | 120 | 125  |
|        | WIDTH                    | 37     | 41     | 44          | 48      | 51      | 53                      | 56      | 58       | 61       | 63     | 66       | 68  | 71   |
|        | LENGTH                   | 46     | 51     | 56          | 61      | 64      | 66                      | 69      | 71       | 74       | 76     | 78       | 81  | 83   |
| Sub    | limated Cl               | ub Sł  | nirt   | Unit        | Price   |         | Size 1                  |         | Size     | 2        | 9      | Size 3   |     | Cost |
|        | Long Sleev               | e      |        | \$70        | .00     |         |                         |         |          |          |        |          |     |      |
|        | Short Sleeve             |        |        | \$70        | .00     |         |                         |         |          |          |        |          |     |      |
|        | Name (included)          |        |        | C           | )       |         |                         |         |          |          |        |          |     |      |
|        | Pocket Optional          |        |        | \$5.        | 00      |         |                         |         |          |          |        |          |     |      |
| otal C | Cost                     |        |        |             |         |         |                         |         |          |          |        |          |     |      |
|        | Your                     | Name f | or the | shirt. Plea | ase dou | ble che | ck your                 | spellin | g. Leave | blank if | no nam | ne requi | red |      |
| Size 1 |                          |        |        |             |         |         |                         |         |          |          |        |          |     |      |
| Size 2 |                          |        |        |             |         |         |                         |         |          |          |        |          |     |      |
| Size 3 |                          |        |        |             |         |         |                         |         |          |          |        |          |     |      |