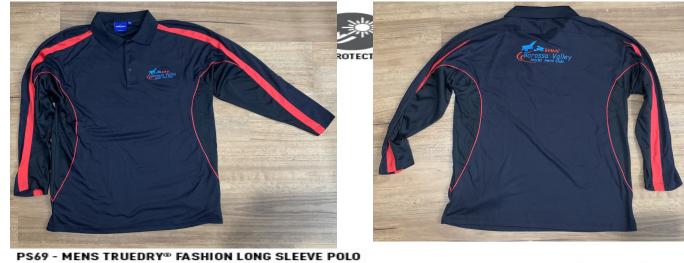

### **Formal Club Shirt**

| PS53 - MENS TRUEDRY® FASHION SHORT SLEEVE POLO |    |      |    |      |    |      |     |  |  |
|------------------------------------------------|----|------|----|------|----|------|-----|--|--|
| EASY FIT                                       | XS | S    | M  | L    | XL | 2XL  | 3XL |  |  |
| HALF CHEST                                     | 51 | 53.5 | 56 | 58.5 | 61 | 63.5 | 66  |  |  |
| BODY LENGTH                                    | 68 | 70   | 72 | 74   | 76 | 78   | 80  |  |  |

rueDry TRUEDRY FABRIC WICKING

UV PROTECTION

QUICK DRY

BREATHABLE

EASY CARE

| Formal Club Shirt<br>(logo on front)                                                         | Unit Price          | Size 1               | Size 2               | Size 3            | Cost |  |  |
|----------------------------------------------------------------------------------------------|---------------------|----------------------|----------------------|-------------------|------|--|--|
| Long Sleeve                                                                                  | \$55.00             |                      |                      |                   |      |  |  |
| Short Sleeve                                                                                 | \$55.00             |                      |                      |                   |      |  |  |
| Name                                                                                         | Yes / No            |                      |                      |                   |      |  |  |
| Pocket Optional                                                                              | Yes / No            |                      |                      |                   |      |  |  |
| T-1-1 0                                                                                      |                     |                      |                      |                   |      |  |  |
| Total Cost<br>Your Name for the s                                                            | hirt. Please double | e check your spellir | ng. Leave blank if n | no name required. |      |  |  |
| Your Name for the shirt. Please double check your spelling. Leave blank if no name required. |                     |                      |                      |                   |      |  |  |
| Size 2                                                                                       |                     |                      |                      |                   |      |  |  |
| Size 3                                                                                       |                     |                      |                      |                   |      |  |  |