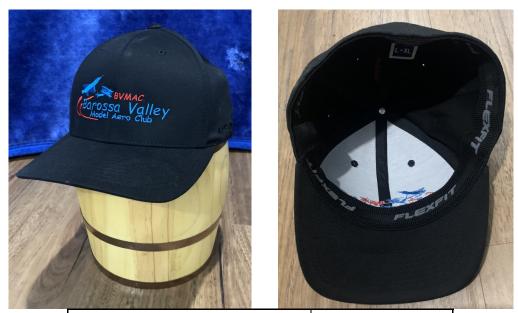

# Flexfit Cap

|                         | Unit Cost |
|-------------------------|-----------|
| FLEXFIT Cap (With logo) | \$30.00   |
| Quantity                |           |
| Size: S-M or L-XL       |           |
| Total Cost              |           |