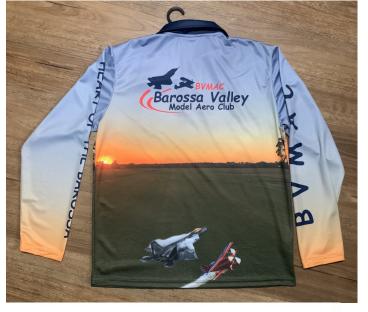

## **Sublimated Club Shirt**

|        | STANDARD POLO SIZE CHART |        |        |             |         |         | All Measurements in cm. |         |          |          |        |          |     |      |
|--------|--------------------------|--------|--------|-------------|---------|---------|-------------------------|---------|----------|----------|--------|----------|-----|------|
|        | SIZE                     | 6      | 8      | 10          | 12      | XS      | S                       | M       | L        | XL       | 2XL    | 3XL      | 4XL | 5XL  |
|        | CHEST                    | 60     | 67     | 74          | 81      | 85      | 90                      | 95      | 100      | 105      | 110    | 115      | 120 | 125  |
|        | WIDTH                    | 37     | 41     | 44          | 48      | 51      | 53                      | 56      | 58       | 61       | 63     | 66       | 68  | 71   |
|        | LENGTH                   | 46     | 51     | 56          | 61      | 64      | 66                      | 69      | 71       | 74       | 76     | 78       | 81  | 83   |
| Sub    | limated Cl               | ub Sł  | nirt   | Unit        | Price   |         | Size 1                  |         | Size     | 2        | 9      | Size 3   |     | Cost |
|        | Long Sleev               | e      |        | \$70        | .00     |         |                         |         |          |          |        |          |     |      |
|        | Short Sleeve             |        |        | \$70        | .00     |         |                         |         |          |          |        |          |     |      |
|        | Name (included)          |        |        | C           | )       |         |                         |         |          |          |        |          |     |      |
|        | Pocket Optional          |        |        | \$5.        | 00      |         |                         |         |          |          |        |          |     |      |
| otal C | Cost                     |        |        |             |         |         |                         |         |          |          |        |          |     |      |
|        | Your                     | Name f | or the | shirt. Plea | ase dou | ble che | ck your                 | spellin | g. Leave | blank if | no nam | ne requi | red |      |
| Size 1 |                          |        |        |             |         |         |                         |         |          |          |        |          |     |      |
| Size 2 |                          |        |        |             |         |         |                         |         |          |          |        |          |     |      |
| Size 3 |                          |        |        |             |         |         |                         |         |          |          |        |          |     |      |