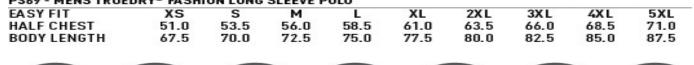

### **Formal Club Shirt**

| PS53 - MENS TRUEDRY® FASHION SHORT SLEEVE POLO |    |      |    |      |    |      |     |  |  |
|------------------------------------------------|----|------|----|------|----|------|-----|--|--|
| EASY FIT                                       | XS | S    | M  | L    | XL | 2XL  | 3XL |  |  |
| HALF CHEST                                     | 51 | 53.5 | 56 | 58.5 | 61 | 63.5 | 66  |  |  |
| BODY LENGTH                                    | 68 | 70   | 72 | 74   | 76 | 78   | 80  |  |  |