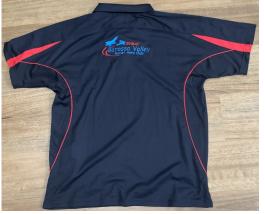

## **Sublimated Club Shirt**

|        | STANDARD POLO SIZE CHART |        |        |             |         |         | All Measurements in cm. |         |          |          |        |          |     |      |
|--------|--------------------------|--------|--------|-------------|---------|---------|-------------------------|---------|----------|----------|--------|----------|-----|------|
|        | SIZE                     | 6      | 8      | 10          | 12      | XS      | S                       | M       | L        | XL       | 2XL    | 3XL      | 4XL | 5XL  |
|        | CHEST                    | 60     | 67     | 74          | 81      | 85      | 90                      | 95      | 100      | 105      | 110    | 115      | 120 | 125  |
|        | WIDTH                    | 37     | 41     | 44          | 48      | 51      | 53                      | 56      | 58       | 61       | 63     | 66       | 68  | 71   |
|        | LENGTH                   | 46     | 51     | 56          | 61      | 64      | 66                      | 69      | 71       | 74       | 76     | 78       | 81  | 83   |
| Sub    | limated Cl               | ub Sł  | nirt   | Unit        | Price   |         | Size 1                  |         | Size     | 2        | 9      | Size 3   |     | Cost |
|        | Long Sleev               | e      |        | \$70        | .00     |         |                         |         |          |          |        |          |     |      |
|        | Short Sleeve             |        |        | \$70        | .00     |         |                         |         |          |          |        |          |     |      |
|        | Name (included)          |        |        | C           | )       |         |                         |         |          |          |        |          |     |      |
|        | Pocket Optional          |        |        | \$5.        | 00      |         |                         |         |          |          |        |          |     |      |
| otal C | Cost                     |        |        |             |         |         |                         |         |          |          |        |          |     |      |
|        | Your                     | Name f | or the | shirt. Plea | ase dou | ble che | ck your                 | spellin | g. Leave | blank if | no nam | ne requi | red |      |
| Size 1 |                          |        |        |             |         |         |                         |         |          |          |        |          |     |      |
| Size 2 |                          |        |        |             |         |         |                         |         |          |          |        |          |     |      |
| Size 3 |                          |        |        |             |         |         |                         |         |          |          |        |          |     |      |