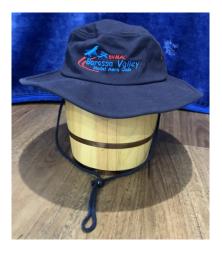

Wide Brim Hat (Natural or Navy)

| Wide Brim Hat (with logo)<br>Sml- 55cm. Med- 57cm. Lge- 59cm. | Unit Price<br>\$30.00 | Size | Quantity | Cost |
|---------------------------------------------------------------|-----------------------|------|----------|------|
| Colour - Natural                                              |                       |      |          |      |
| Colour - Navy                                                 |                       |      |          |      |
| Total Cost                                                    |                       |      |          |      |